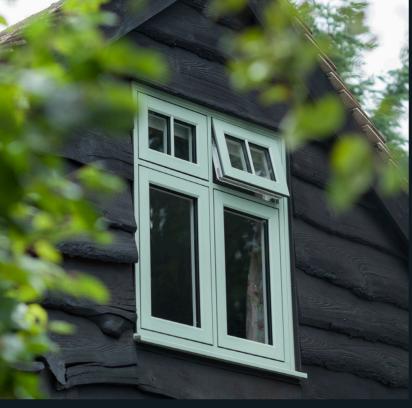

100mm frames (neater installation and stronger than smaller frames)

9 chambers (thermally and acoustically brilliant)

Stunning fluted cornerposts and defined plinth detailing (traditional aesthetic)

Weatherbar/Mullion stiffener (strength, depth & character)

Internally beaded & glass bonded (security)

Equal sightlines (symmetry and style)

Virtually maintenance free (no more sanding and painting)

Handmade in the UK (automated assembly lines cannot finish like craftsmen)