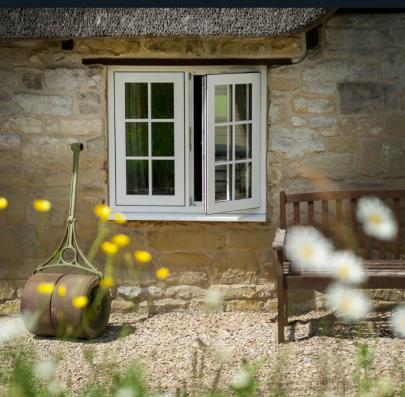

100mm frames (neater installation and stronger than smaller frames)

9 chambers (thermally and acoustically brilliant)

Stunning fluted cornerposts and defined plinth detailing (traditional aesthetic)

Weatherbar/Mullion stiffener (strength, depth & character)

Internally beaded & glass bonded (security)

Equal sightlines (symmetry and style)

Virtually maintenance free (no more sanding and painting)

Handmade in the UK (automated assembly lines cannot finish like craftsmen)