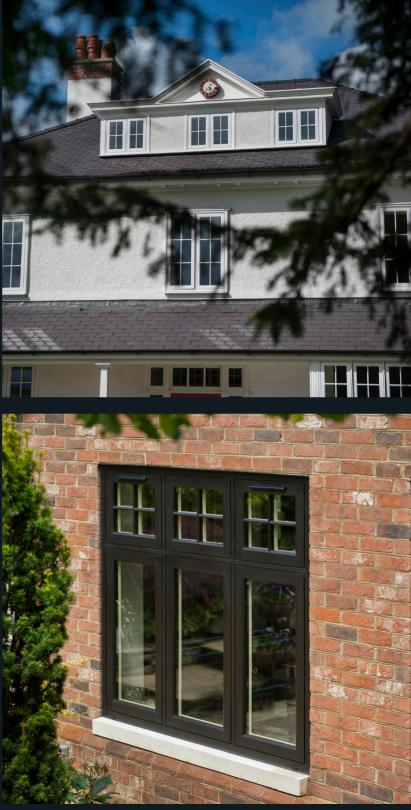

100mm frames (neater installation and stronger than smaller frames)

9 chambers (thermally and acoustically brilliant)

Stunning fluted cornerposts and defined plinth detailing (traditional aesthetic)

Weatherbar/Mullion stiffener (strength, depth & character)

Internally beaded & glass bonded (security)

Equal sightlines (symmetry and style)

Virtually maintenance free (no more sanding and painting)

Handmade in the UK (automated assembly lines cannot finish like craftsmen)